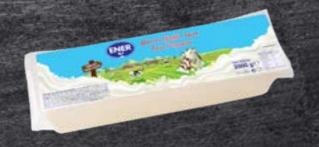

#### Full-Fat Fresh Processed Cheese

Weight : 2000 g Storage Conditions: Store at +4°C