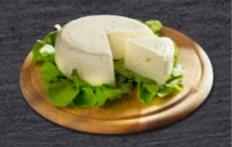

#### **Basket Cheese**

Weight : Sold by weigh Storage Conditions: Store at+2/+4°C