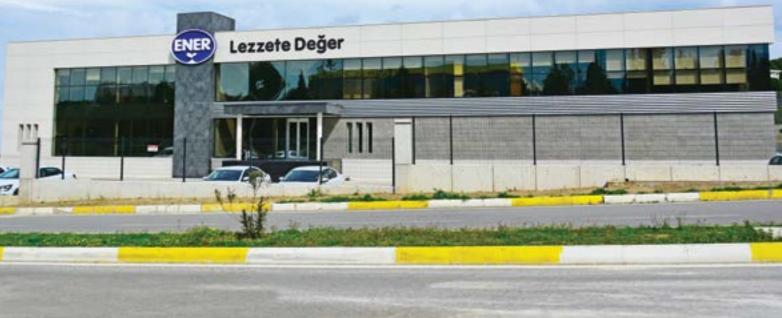

## Ener from A to Z,

In 2019, a dairy factory investment with a milk processing capacity of 200 tons/day in a total indoor area of 7,000 m2 was commissioned in the Izmir-Tire Organized Industrial Zone in order to produce milk and dairy products. The facility has become a fully vertically integrated structure through sale of milk, cheese selections, butter, yogurt, etc. to domestic and international markets by means of the self-owned marketing organization.

In the factory where production is carried out using the state-of-the-art technologies, the milk is processed untouched, and the hygiene of the environment and employees is kept at the maximum level with the measures taken during the production process. Produced without compromising on health, naturalness and quality, the products of Ener pass through all health controls and arrive at the cold stores with special vehicles preventing the violation of the cold chain and consequently reach exclusive hotels, restaurants and market shelves with the same care and meticulousness.