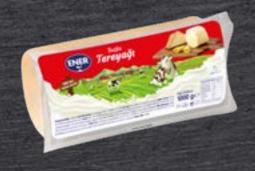

#### **Butter**

Weight : 1000 g Storage Conditions: Store at +4°C

### Salted Butter

Weight : 1000 g Storage Conditions: Store at +4°C

## Gourmet Butter

Weight : 1000 g Storage Conditions: Store at +4°C