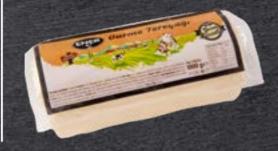

#### **Butter**

Weight : 1000 g Storage Conditions: Store at +4°C

### Salted Butter

Weight : 1000 g Storage Conditions: Store at +4°C

## Gourmet Butter

Weight : 1000 g Storage Conditions: Store at +4°C