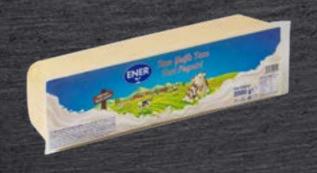

## Full-Fat Fresh Processed Cheese Slices

Weight : 1000 g Storage Conditions: Store at +4°C