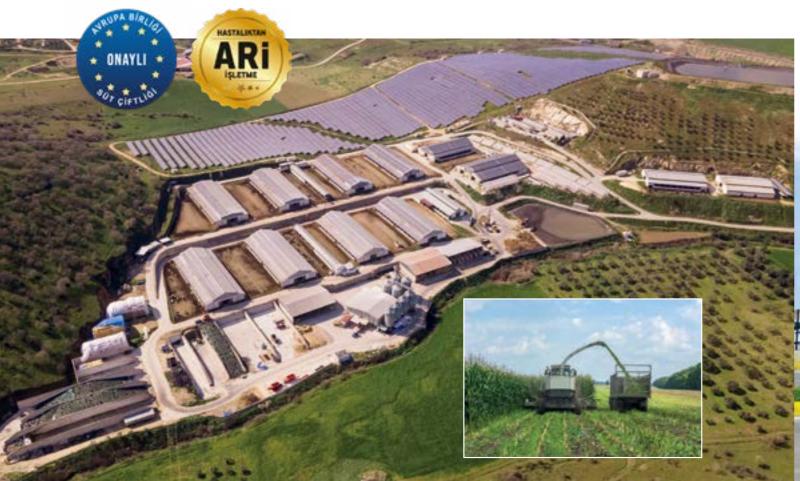

Since 2003, we have been producing 40 tons of milk per day from 3,500 disease-free cattle in our farm, which operates on a 26,000 m2 indoor area and 35,000 m2 outdoor area in Tire.

We regularly inspect the milking of our cows, which is carried out three times a day, with our 13-person medical team, and as a result of such work discipline, we are providing added value for health by producing raw milk with low bacterial load and at international quality and health standards.

All stages of production on our farm, from feed preparation to milk sales, are constantly inspected by the Ministry of Agriculture and Forestry and controlled through samples taken. We add value to the environment by meeting 100% of the energy requirements of our farm and factory, which operate with the emphasis on quality standards in milk production, by means of the rooftop solar system installed.

Having become operational in 2015, the Group's investment of the Solar Power Plant enables us to produce 12,660,321 KWH per year and meet the energy requirements of 4,220 households annually. We prevent the emission of 8,216.5 tons of greenhouse into the atmosphere by producing electricity with Zero Carbon Emission through Solar Energy.