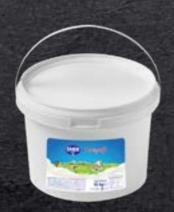

ns: -18°C (IQF) and 4°C storage options available.





#### Mozzarella Stick

Weight : 1000 g Storage Conditions: Store at -18°C

#### Mozzarella Balls

Weight : 1000 g Storage Conditions: Store at -18°C



## Cheddar Block

Weight : 2000 g

Storage Conditions: Store at +4/+6°C





## Smoked Cheddar Block

Weight : 2000 g Storage Conditions: Store at +4/+6°C

# **Burger Slyices**

Weight : 1000 g Storage Conditions: Store at +4/+6°C





## Cheddar Stick

Weight : 1000 g Storage Conditions: Store at +4°C

## Cheddar Balls

Weight : 1000 g Storage Conditions: Store at +4°C





#### **Butter**

Weight : 1000 g Storage Conditions: Store at +4°C





### Salted Butter

Weight : 1000 g Storage Conditions: Store at +4°C

## Gourmet Butter

Weight : 1000 g Storage Conditions: Store at +4°C





#### **Butter**

Weight : 10 kg Storage Conditions: Store at +4°C



## Smoked Circassian Cheese

Weight : Sold by weigh Storage Conditions: Store at+2/+4°C



#### **Cream Cheese**

Weight : 5 kg Storage Conditions: Store at +2/+4°C





#### **Basket Cheese**

Weight : Sold by weigh Storage Conditions: Store at+2/+4°C



## Cheddar Cream Cheese

Weight : 2750 g Storage Conditions: Store at +2/+4°C

#### Smoked Tulum Cheese

Weight : 400 g Storage Conditions: Store at +4°C



#### **Cheddar Sauce**

Weight : 2750 g Storage Conditions: Store at +2/+4°C





#### **Tulum Cheese**

Weight : 400 g Storage Conditions: Store at +4°C



#### **Labneh Cheese**

Weight : 2750 g Storage Conditions: Store at +2/+4°C



Weight

Storage Conditions: Store at +4°C



## **Whey Cheese**

Weight : 500 g