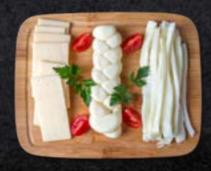

#### Mozzarella **Cheese Block**

Weight : 700 g

Storage Conditions: Store at +4°C

#### Mozzarella **Cheese Block**

Weight : 2000 g Storage Conditions: Store at +4°C

#### Mozzarella **Cubes/Shred**

Weight : 2000 g Storage Conditions: -18°C (IQF) and 4°C storage options available.

#### Mozzarella Stick

Weight : 1000 g Storage Conditions: Store at -18°C

#### Mozzarella Balls

Weight : 1000 g Storage Conditions: Store at -18°C