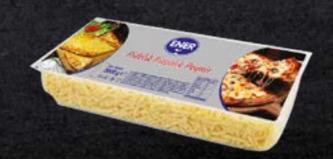

#### Pita Pizza Cheese Shredded

Weight : 2000 g Storage Conditions: Store at +4°C