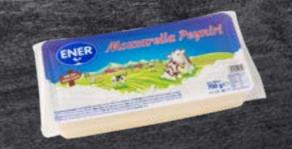

#### Mozzarella **Cheese Block**

Weight : 700 g

Storage Conditions: Store at +4°C