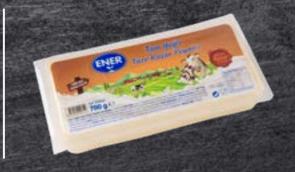

#### Full-Fat Fresh Processed Cheese

Weight : 2000 g Storage Conditions: Store at +4°C