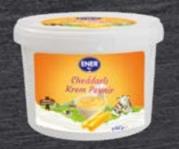

Storage Conditions: Store at +4/+6°C

# **Burger Slyices**

Weight : 1000 g Storage Conditions: Store at +4/+6°C





## Cheddar Stick

Weight : 1000 g Storage Conditions: Store at +4°C

## Cheddar Balls

Weight : 1000 g Storage Conditions: Store at +4°C





#### **Butter**

Weight : 1000 g Storage Conditions: Store at +4°C





### Salted Butter

Weight : 1000 g Storage Conditions: Store at +4°C

## Gourmet Butter

Weight : 1000 g Storage Conditions: Store at +4°C





#### **Butter**

Weight : 10 kg Storage Conditions: Store at +4°C



## Smoked Circassian Cheese

Weight : Sold by weigh Storage Conditions: Store at+2/+4°C



#### **Cream Cheese**

Weight : 5 kg Storage Conditions: Store at +2/+4°C





#### **Basket Cheese**

Weight : Sold by weigh Storage Conditions: Store at+2/+4°C



## Cheddar Cream Cheese

Weight : 2750 g Storage Conditions: Store at +2/+4°C

#### Smoked Tulum Cheese

Weight : 400 g Storage Conditions: Store at +4°C



#### **Cheddar Sauce**

Weight : 2750 g Storage Conditions: Store at +2/+4°C





#### **Tulum Cheese**

Weight : 400 g Storage Conditions: Store at +4°C



#### **Labneh Cheese**

Weight : 2750 g Storage Conditions: Store at +2/+4°C



Weight

Storage Conditions: Store at +4°C



## **Whey Cheese**

Weight : 500 g Storage Conditions: Store at +4°C











Tire Organize Sanayi Bölgesi Yan Yol 1 Tire / İzmir, Türkiye **T**: +90 232 521 11 67 pbx **F**: +90 232 521 11 68 **E**: info@enersut.com

www.enersut.com

enersut @enersuturunleri