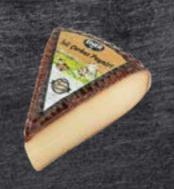

#### Smoked Tulum Cheese

Weight : 400 g Storage Conditions: Store at +4°C

#### **Tulum Cheese**

Weight : 400 g Storage Conditions: Store at +4°C