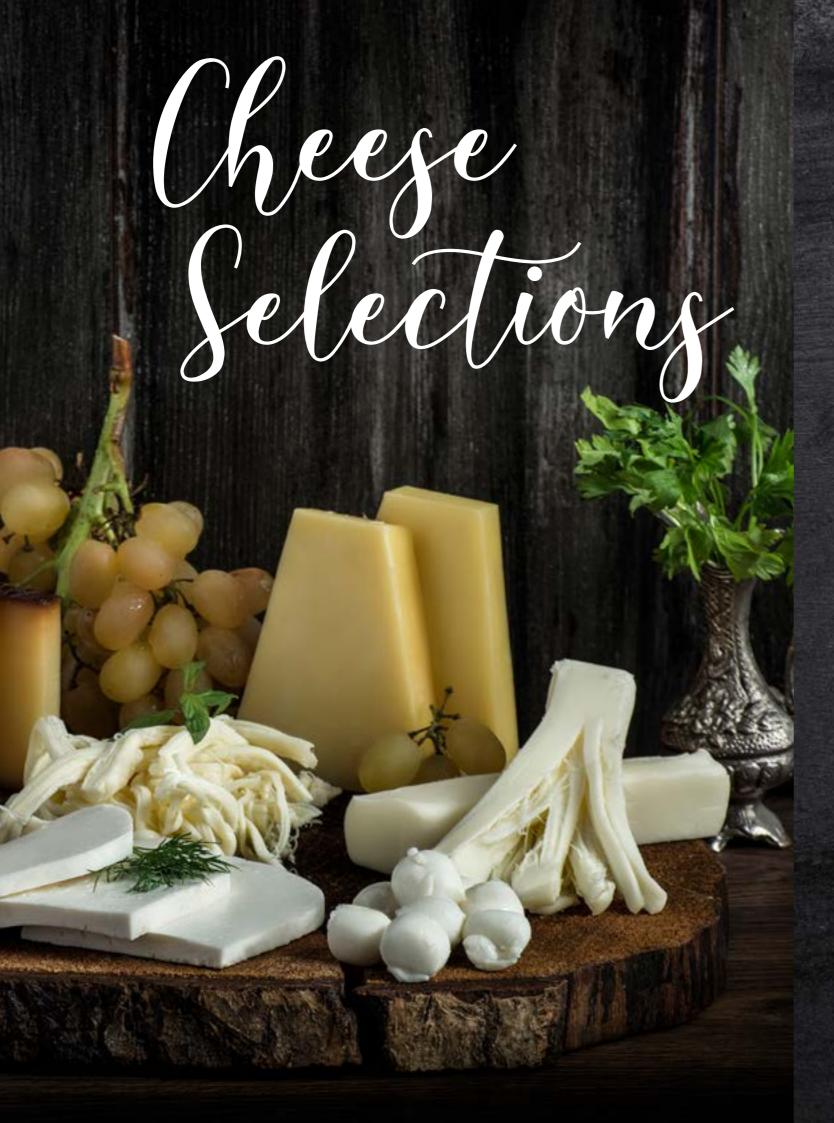

#### Full-Fat Fresh Kashar Cheese

Weight : 700 g Storage Conditions: Store at +4°C